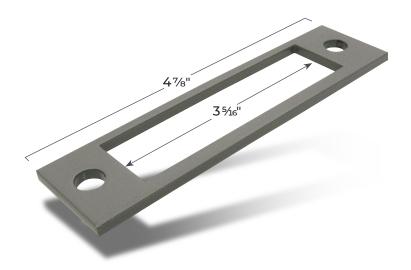

## Fits 47/8" 'ASA' Strike Plate

- UL Certified Miscellaneous Fire Door Accessory for Excessive Door and Frame Clearances, Measuring up to 5/16"
- 90-Minute Rated UL10B and UL10C Wood or Hollow Metal Fire Doors
- NGP 9200 Intumescent Seal Excessive Clearance Solution is also Required Where Excessive Clearance Occurs at Jambs and Head on 20-Minute Fire Doors
- NGP 9400 Intumescent Seal, 9945 Steel Stop Extender, 5075 Self-Adhesive Seal Excessive Clearance Solutions Are Also Required Where Excessive Clearance Occurs at Jambs and Head on 90-Minute Fire Doors